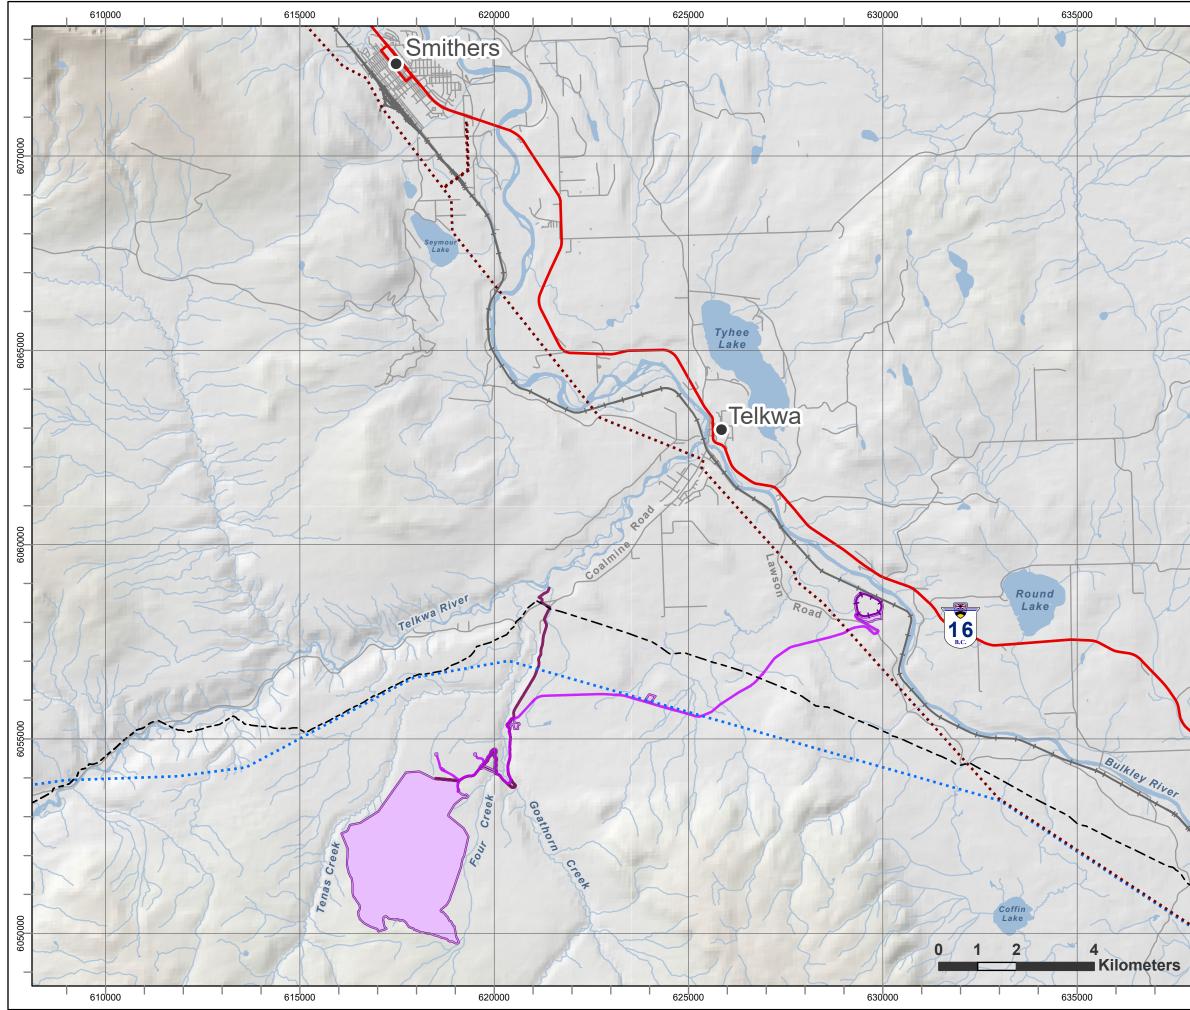

| 6070000 | TELKWA COAL<br>LIMITED<br>Tenas Project<br>Project Location                                                                                                                                                                                                                                                                                                                                                                                                                                                                           |
|---------|---------------------------------------------------------------------------------------------------------------------------------------------------------------------------------------------------------------------------------------------------------------------------------------------------------------------------------------------------------------------------------------------------------------------------------------------------------------------------------------------------------------------------------------|
| 6065000 | Project Area<br>Minesite<br>Bypass Road<br>Rail Infrastructure<br>Pipeline                                                                                                                                                                                                                                                                                                                                                                                                                                                            |
| 6060000 | <ul> <li>Highway</li> <li>Roads</li> <li>Rail</li> <li>500 kV Transmission Line</li> <li>138 kV Transmission Line</li> <li>PNG Pipeline</li> </ul>                                                                                                                                                                                                                                                                                                                                                                                    |
| 6055000 | <ul> <li>Notes:</li> <li>1. All mapped features are approximate and should be used for discussion purposes only.</li> <li>2. This map is not intended to be a "stand-alone" document, but a visual aid of the information contained within the referenced Report. It is intended to be used in conjunction with the scope of services and limitations described therein.</li> <li>Sources:</li> <li>Mine Features: Telkwa Coal, 2020 Basedata: Government of British Columbia Basemap: SRTM 90m Digital Elevation Database</li> </ul> |
| 6050000 | Page Size: 11" x 17"       NAD 1983 UTM Zone 9N         Date Created: April 20, 2020       Last Updated: May 25, 2020         Last Updated: May 25, 2020       N         20200420_Basic_Mine_08       K         Created by: NB       K                                                                                                                                                                                                                                                                                                |