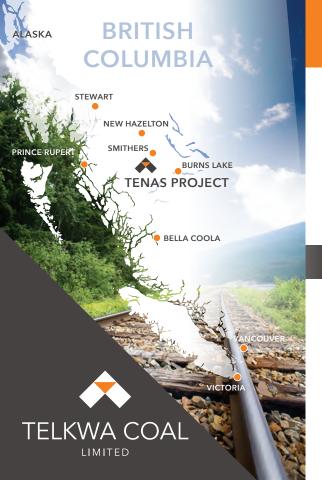

## TENAS PROJECT

## **AT A GLANCE**

Based on 2019 Definitive Feasibility Study

**Annual Production** 

Mine Life

Direct Local Employment

Indirect Local Employment

Tax Revenues (Federal, Provincial and Municipal) 775,000 to 825,000 tonnes

- ~ 25 years
- ~ 160 during full production 240+
- ~ \$368 million for funding towards social services, healthcare, education and infrastructure development

## STAY IN TOUCH WITH TELKWA COAL

Visit us at our Telkwa office

Join us at our Open Houses

Contact us for a meeting with our team Information materials available at our Telkwa office

- Tenas Project Brochure
- Open House Poster Boards
- Basic Coal Facts
- Coal: Health Facts
- Coal: How We Use It
- Coal: Local Economies
- Steelmaking Coal

Stay tuned for more titles

## TENAS PROJECT SCHED